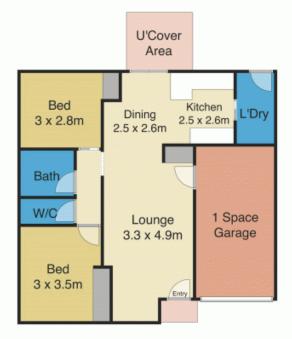

## LITTLE GEM

Set on 110m2 in a secure location, this two bedroom unit is a little gem.

Spacious living area with reverse cycle air conditioning in lounge and dining area. Well-appointed kitchen with loads of bench space.

Both queen-sized bedrooms have built in robes and ceiling fans.

The private backyard is maintenance free with a covered sitting area with an easterly aspect.

 $\label{lem:control} \textit{Remote control operated single lock up garage with internal access.}$ 