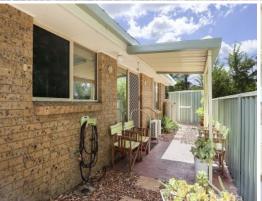

Both queen-sized bedrooms have built in robes and ceiling fans.

The private backyard is maintenance free with a covered sitting area with an easterly aspect.

 $\label{lem:control} \textit{Remote control operated single lock up garage with internal access.}$ 