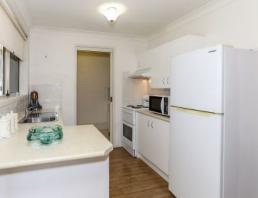

## LITTLE GEM

Set on 110m2 in a secure location, this two bedroom unit is a little gem.

Spacious living area with reverse cycle air conditioning in lounge and dining area. Well-appointed kitchen with loads of bench space.