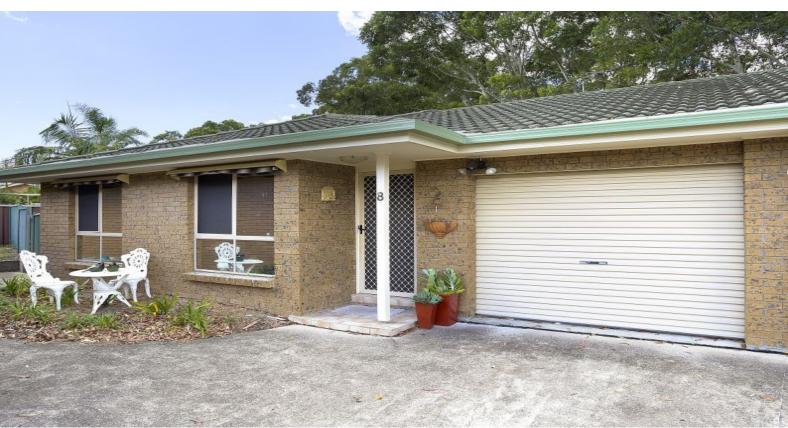

## LITTLE GEM

Set on 110m2 in a secure location, this two bedroom unit is a little gem.

Spacious living area with reverse cycle air conditioning in lounge and dining area. Well-appointed kitchen with loads of bench space.

Both queen-sized bedrooms have built in robes and ceiling fans.

The private backyard is maintenance free with a covered sitting area with an easterly aspect.

 $\label{lem:control} \textit{Remote control operated single lock up garage with internal access.}$ 