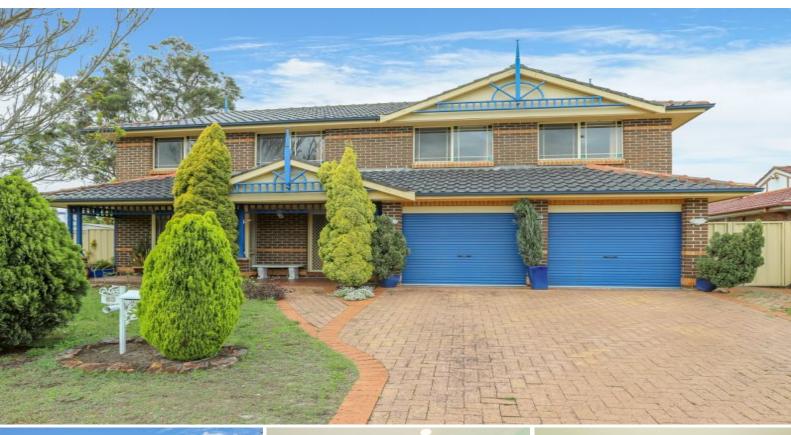

## 63 Benjamin Lee Drive RAYMOND TERRACE, NSW

## A Place with Extra Space for Your Next Chapter

Here is your chance to own and personalise a prominent house built to provide years of joyful family memories. This generous two storey four bedroom home welcomes you with a formal entry hall leading into the large airconditioned lounge room. The adjoining formal dining room then leads into the large kitchen which is the perfect spot to linger over the morning paper and a cup of coffee. The kitchen is the heart of this home and looks out to the casual dining or extra lounge area as well as out to the outdoor entertainment area.

Storage is well planned for with a loft with pull down ladder access, broom and linen closets plus extra storage under the stairs on the lower level.

Features and benefits:

Double garage, with one side auto Sliding glass side doors to garage **Price:** \$450,000 - \$475,000