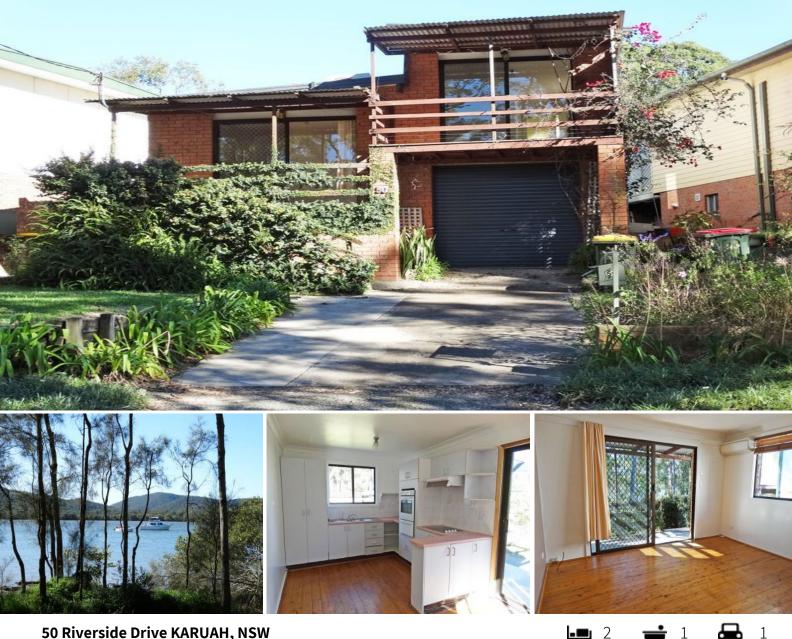

## 50 Riverside Drive KARUAH, NSW

## THIS PROPERTY IS A LITTLE GEM OPPOSITE THE WATER

It boasts lovely views of the Karuah River and easy access to the pristine waterways to Nelsons Bay.

2.1km from the boat ramp, swimming pool, local shopping including Doctor Surgery and Pharmacy plus the RSL Club. A quick drive to Williamtown Raaf Base (31.6km) and Raymond Terrace (28kms)

The home features 2 spacious bedrooms with reverse cycle air-conditioning in the master bedroom which takes in magnificent views. Bathroom and 2 separate toilets. Sun filled living areas with timber flooring overlooking a beautiful tidy back yard. Rental return \$260.00-\$290.00 per week.