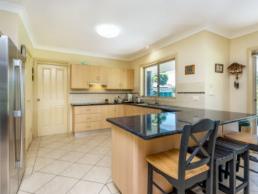

Enter though a stylish front door and you will be impressed with the mix of casual elegance and simplicity that never goes out of style.

With a superbly appointed kitchen which stays clutter free thanks to plentiful draws, cabinets and walk in pantry, Bosch appliances which include a glass cook top, retractile range-hood, dishwasher and gleaming diamond gloss bench tops as well as a vast breakfast bar.