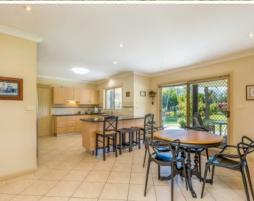

Enter though a stylish front door and you will be impressed with the mix of casual elegance and simplicity that never goes out of style.

With a superbly appointed kitchen which stays clutter free thanks to plentiful draws, cabinets and walk in pantry, Bosch appliances which include a glass cook top, retractile range-hood, dishwasher and gleaming diamond gloss bench tops as well as a vast breakfast bar.