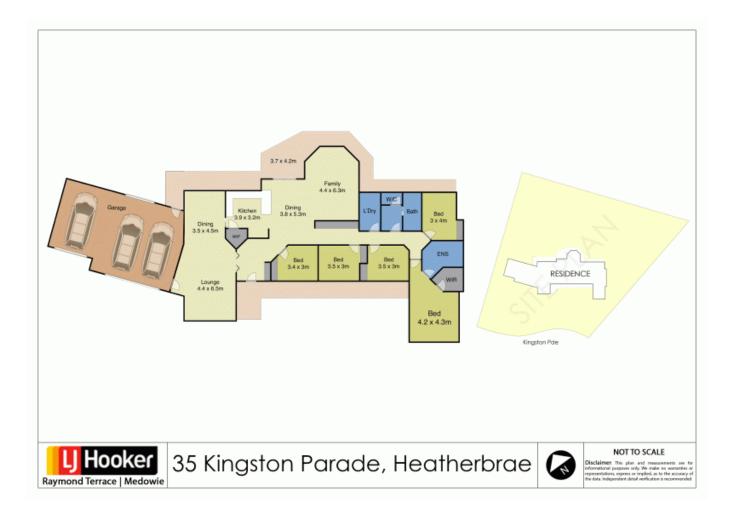

## 35 Kingston Parade HEATHERBRAE, NSW

## An immediate impression of style

This architect designed home features a continuous flow of interior space designed for people who love to entertain.

Set in a sort after quite location this home is on 2,752m2 of manicured lawns and hedges and is sure to impress.

Enter though a stylish front door and you will be impressed with the mix of casual elegance and simplicity that never goes out of style.

With a superbly appointed kitchen which stays clutter free thanks to plentiful draws, cabinets and walk in pantry, Bosch appliances which include a glass cook top, retractile range-hood, dishwasher and gleaming diamond gloss bench tops as well as a vast breakfast bar.

The family bathroom has a tasteful pop of colour with Italian terrazzo floor to door height wall tiles.

**Price:** \$765,000 - \$810,000

Tracy Jonovski

0418 216 275