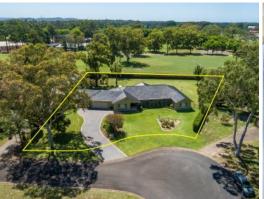

## An immediate impression of style

This architect designed home features a continuous flow of interior space designed for people who love to entertain.

Set in a sort after quite location this home is on 2,752m2 of manicured lawns and hedges and is sure to impress.