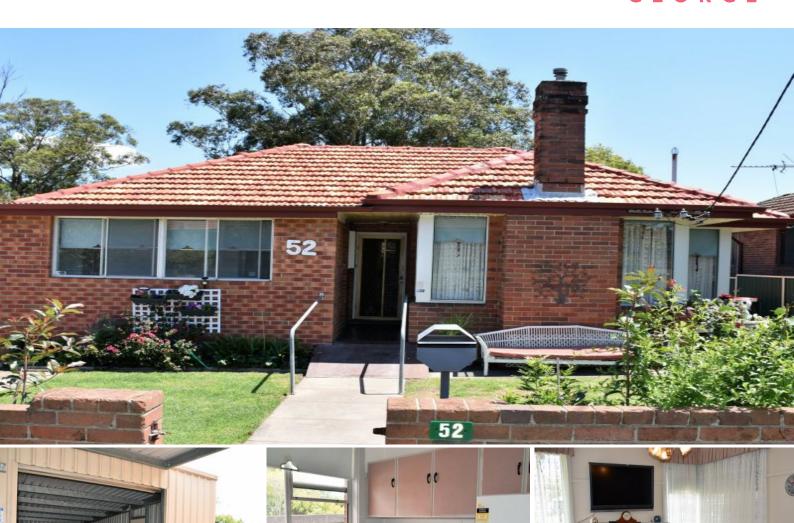

## 52 Wahroonga Street RAYMOND TERRACE, NSW

2

2

## A Place to Call Home

This home is neat and tidy and has been loved and look after by one family for many decades and may be just an offer away from being yours.

There are two bedrooms plus a sleepout with separate external key entry which could be ideal as an office for a home business. The main bedroom has an ensuite with shower, vanity and toilet and the bedroom is spacious having been extended. This could be perfect as a parent's or relative's retreat with ample room for a lounge, tv and bed.

The neat kitchen is central to the home and looks out over the garden and beautiful sunsets. There is a large lounge room open plan to a dining room area, a lovely place to relax in the evening or share afternoon tea with your family, friends or new neighbours.

Features and benefits:

Near level neat backyard and front yard with concrete driveway for extra off street parkin

**Price:** \$339,000

**Osborn George**