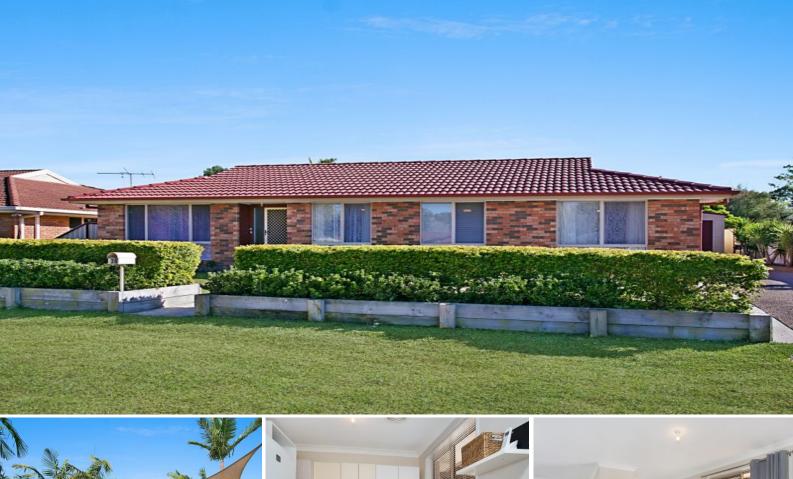

## Something for everyone

This freshly painted 4 bedroom home ticks a lot of the boxes for the growing family, boasting lounge / dining with reverse cycle air conditioner, built-in to main, large cover entertaining area for those summer BBQs overlooking the beautiful 8 meter compass self-cleaning inground pool. Plus great side access to a huge 7.1 x 8.9m shed capable of housing 4 cars and a lot more. Located close to park, shops, schools, sporting complex plus bus stop. Come and enjoy the summer here!