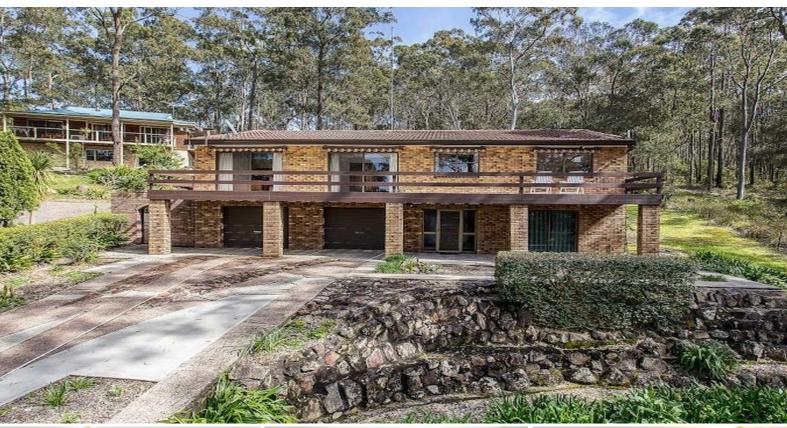

## 102 Riverside Drive KARUAH, NSW

## ONE OF THE MOST BREATHTAKING VIEWS IN KARUAH

Set on 1,037m2 and 2.3kms from the boat ramp, this 4 bedroom home is a rare find. Designed with water views in mind, the living and dining areas flow effortlessly onto an expansive balcony perfect for afternoon entertaining. The upper level of the home boasts 3 double size bedrooms, loungeroom with stunning fireplace, dining room, kitchen, bathroom with separate toilet and laundry. Downstairs features a one bedroom granny flat plus living area and bathroom and a 4 car garage, workshop and storage area.