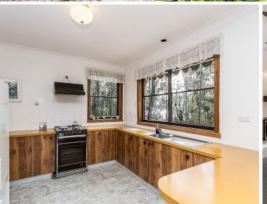

## ONE OF THE MOST BREATHTAKING VIEWS IN KARUAH

Set on 1,037m2 and 2.3kms from the boat ramp, this 4 bedroom home is a rare find. Designed with water views in mind, the living and dining areas flow effortlessly onto an expansive balcony perfect for afternoon entertaining. The upper level of the home boasts 3 double size bedrooms, loungeroom with stunning fireplace, dining room, kitchen, bathroom with separate toilet and laundry. Downstairs features a one bedroom granny flat plus living area and bathroom and a 4 car garage, workshop and storage area.