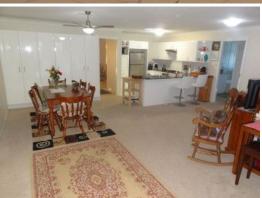

## LUXURY LOOKS LIKE THIS!!

This beautifully presented 4 bedroom home with ducted air is in the very popular Riverview Ridge area. If the elegant kitchen doesn't turn your head I'm sure the stunning new bathroom and ensuite will! Formal lounge/dining and large living area off the kitchen gives 2 good separate areas and a big private undercover outdoor area with drive thru access from the double garage and remote doors. Also includes built-ins and fans throughout, walk in wardrobe to main, 2 garden sheds and amazing low maintenance yard. Must see!!!