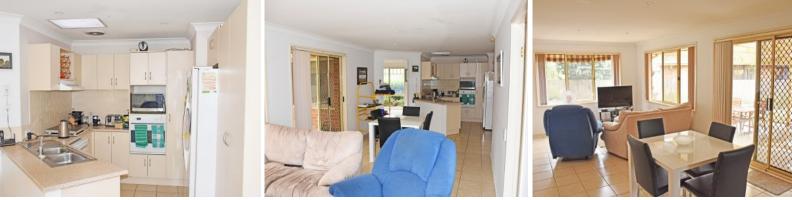

## CONVENIENT LOCATION

Freshly Painted 4 Bedroom home located in a modern estate with-in close distance to schools, and Lakeside Village Shops, this home has a lot to offer. Features Include:

Main bedroom with ceiling fan, built in robe and private access to bathroom 3 Modest sized bedrooms, 1 with built in robe, 2 with ceiling fans

Practical kitchen with electric cooking

Formal lounge room with RC/AC

Open plan dining/living area

Solar electricity

Solar hot water & bore water

New downlighting has been installed throughout the home

Covered 5m x 5m Alfresco area