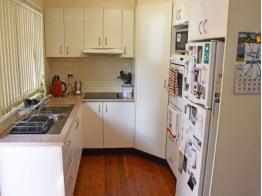

## GREAT FIRST HOME OR A TOP INVESTMENT

This fully renovated extended 3 bedroom home with and an extra utility room at the rear has nothing to do. Move straight in or keep the current tenants who'd love to stay, and reap the benefits of this pristine home. Featuring big bedrooms with built/ins, fan plus RC/AC to the main, new kitchen and bathroom, polished timber floors, tandem carport drive thru to a steel frame single lock up garage with a mezzanine, covered entertainment area that opens to a beautiful level backyard. Currently returning \$355 per week. Must see ASAP!