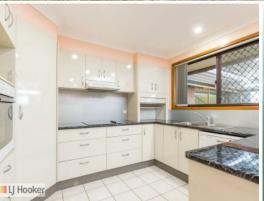

Key features include:

- 4 good size bedrooms with built-in robes. Main also has a ceiling fan.
- Modern kitchen.
- Bathroom with separate toilet.
- Great size lounge room which includes a ceiling fan, wood fireplace and reverse cycle air conditioning.
- Plenty of storage inside.
- Solar hot water system.
- Large backyard.
- 2 garden sheds.