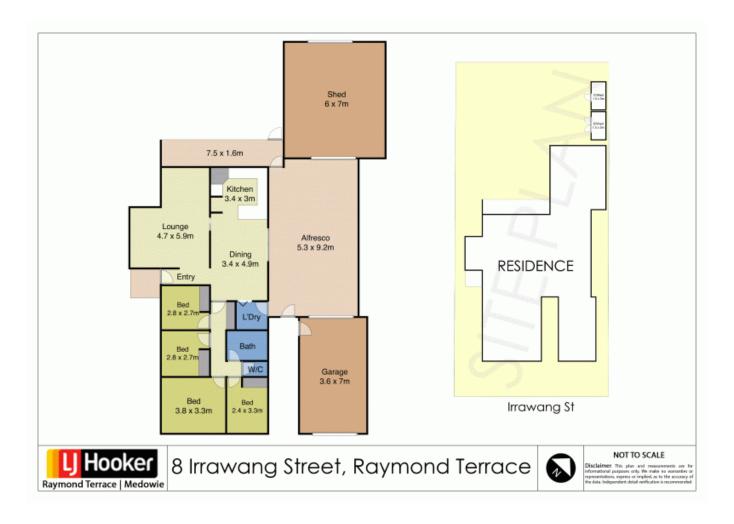

Key features include:

- 4 good size bedrooms with built-in robes. Main also has a ceiling fan.
- Modern kitchen.
- Bathroom with separate toilet.
- Great size lounge room which includes a ceiling fan, wood fireplace and reverse cycle air conditioning.
- Plenty of storage inside.
- Solar hot water system.
- Large backyard.
- 2 garden sheds.