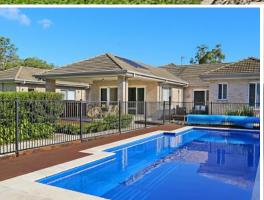

## Living on a Grand scale

This magical 5 bedroom home blows you away as you enter with 9" ceilings & large foyer, the formal lounge & office are situated at the front of the home.

The eastern wing of the home has 4 large bedrooms and it's own kids retreat which is currently being used as their formal dining room. The opposite wing has loads of wow factor with a master main bedroom and a walk in robe that you would die for plus a huge ensuite which all opens out onto your own private deck area away from the kids.