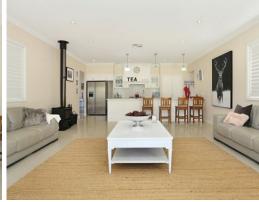

## Living on a Grand scale

This magical 5 bedroom home blows you away as you enter with 9" ceilings & large foyer, the formal lounge & office are situated at the front of the home.

The eastern wing of the home has 4 large bedrooms and it's own kids retreat which is currently being used as their formal dining room. The opposite wing has loads of wow factor with a master main bedroom and a walk in robe that you would die for plus a huge ensuite which all opens out onto your own private deck area away from the kids.