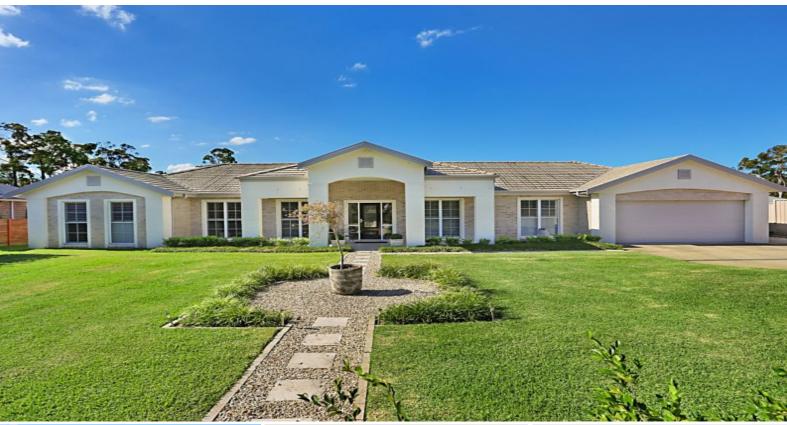

## 66 Sassin Crescent MEDOWIE, NSW

## Living on a Grand scale

This magical 5 bedroom home blows you away as you enter with 9" ceilings & large foyer, the formal lounge & office are situated at the front of the home.

The eastern wing of the home has 4 large bedrooms and it's own kids retreat which is currently being used as their formal dining room. The opposite wing has loads of wow factor with a master main bedroom and a walk in robe that you would die for plus a huge ensuite which all opens out onto your own private deck area away from the kids.