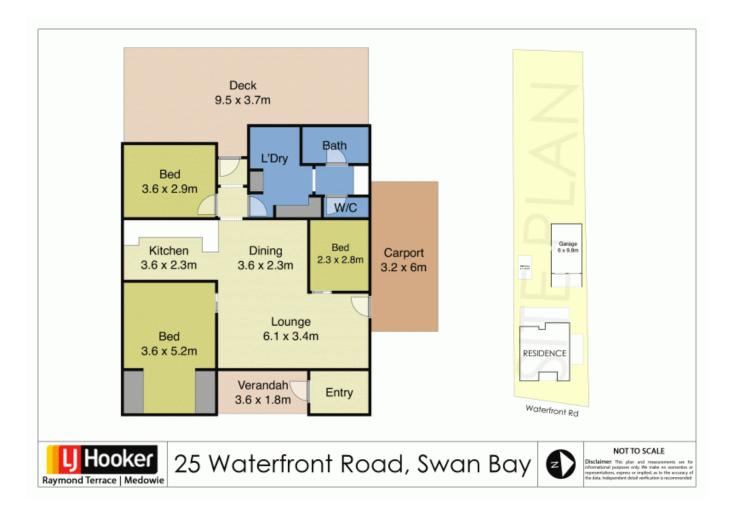

## LOCATION, LOCATION!

Set on 1269m2, this incredible coastal cottage is the perfect family home or holiday house, taking in some of the best views the Port Stephens Waterways have to offer. Opportunities like this do not pop up very often, come and enjoy the quiet life in beautiful Swan Bay.

Key features include:

- Large main bedroom at the front of the home featuring two built in robes and uninterrupted water views.
- Good size second bedroom at the back of the home and an additional third bedroom on the right-hand side of the home that could also be used as a study.
- Large laundry and bathroom with separate toilet. The laundry has lots of cupboard space.
- Front and back verandah.
- Two rainwater tanks.