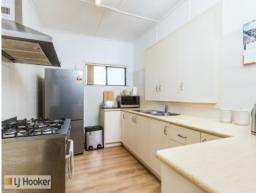

Key features include:

- Large main bedroom at the front of the home featuring two built in robes and uninterrupted water views.
- Good size second bedroom at the back of the home and an additional third bedroom on the right-hand side of the home that could also be used as a study.
- Large laundry and bathroom with separate toilet. The laundry has lots of cupboard space.
- Front and back verandah.
- Two rainwater tanks.