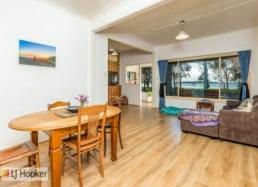

Key features include:

- Large main bedroom at the front of the home featuring two built in robes and uninterrupted water views.
- Good size second bedroom at the back of the home and an additional third bedroom on the right-hand side of the home that could also be used as a study.
- Large laundry and bathroom with separate toilet. The laundry has lots of cupboard space.
- Front and back verandah.
- Two rainwater tanks.