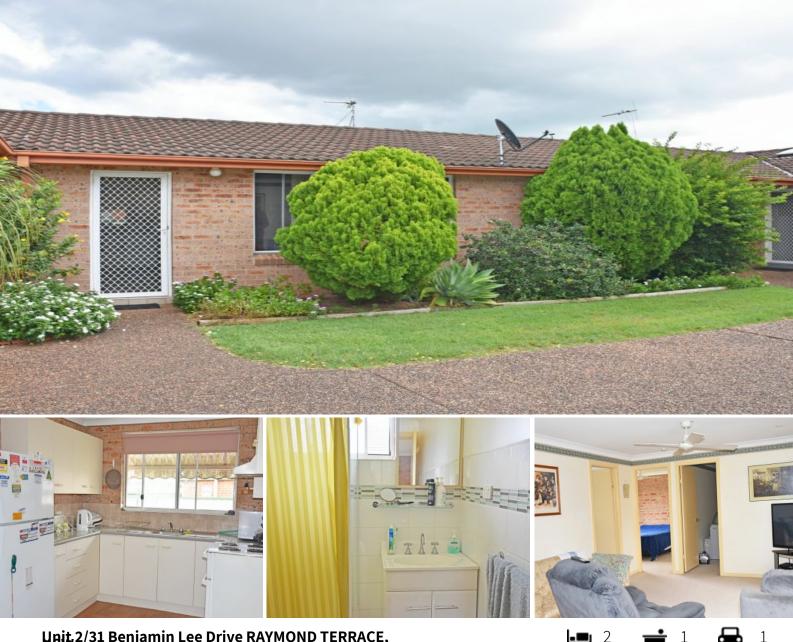

## Heit 2/31 Benjamin Lee Drive RAYMOND TERRACE,

## Close to Shops

Convenient to Lakeside shops, tavern, schools, sporting venues and bus stop this single level two bedroom unit with single garage is an ideal investment, first home or a comfortable home to downsize to. With a near new bathroom, hot water system, entry flooring, downlights and ceiling fans all installed around 2 years ago this unit offers minimal maintenance. Simply move in and relax or keep the current tenant in place. With only three units in this neat complex and positioned away from the road this unit offers privacy along with a great opportunity.