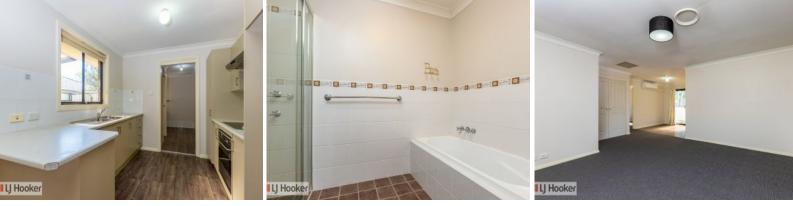

## Key features include:

Three good size bedrooms with built-in robes.

Open plan kitchen and dining room which features new vinyl flooring. The modern kitchen includes a stainless steel rangehood, cooktop and oven.

Reverse cycle air conditioning in the dining room.

Spacious bathroom with shower and bath. Separate toilet and vanity.

Single garage with internal access.

Big laundry with second toilet.

Covered outdoor area.