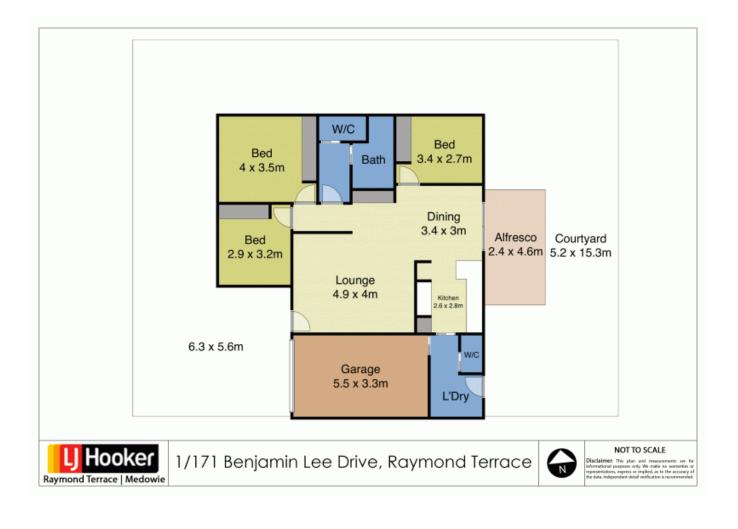

## Key features include:

Three good size bedrooms with built-in robes.

Open plan kitchen and dining room which features new vinyl flooring. The modern kitchen includes a stainless steel rangehood, cooktop and oven.

Reverse cycle air conditioning in the dining room.

Spacious bathroom with shower and bath. Separate toilet and vanity.

Single garage with internal access.

Big laundry with second toilet.

Covered outdoor area.