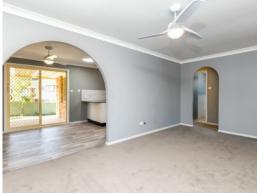

Key features include:

- Three good size rooms, two with built in robes.
- New carpet throughout and new vinyl flooring in the kitchen and dining.
- New ceiling fans in the bedrooms, lounge and dining room.
- Reverse cycle air conditioning in lounge room.
- Open plan kitchen and dining area.
- Freshly painted throughout.
- Bathroom with separate toilet.