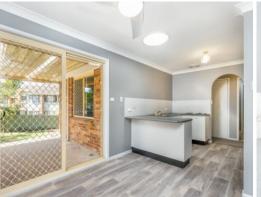

Key features include:

- Three good size rooms, two with built in robes.
- New carpet throughout and new vinyl flooring in the kitchen and dining.
- New ceiling fans in the bedrooms, lounge and dining room.
- Reverse cycle air conditioning in lounge room.
- Open plan kitchen and dining area.
- Freshly painted throughout.
- Bathroom with separate toilet.