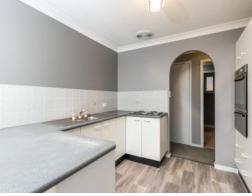

Key features include:

- Three good size rooms, two with built in robes.
- New carpet throughout and new vinyl flooring in the kitchen and dining.
- New ceiling fans in the bedrooms, lounge and dining room.
- Reverse cycle air conditioning in lounge room.
- Open plan kitchen and dining area.
- Freshly painted throughout.
- Bathroom with separate toilet.