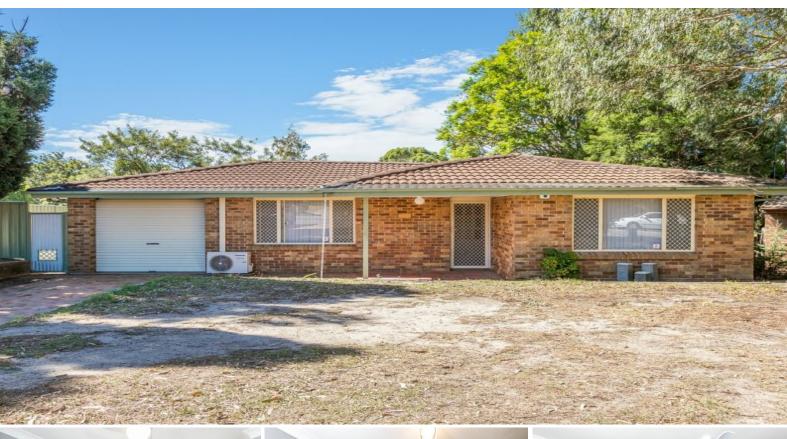

## 114 Benjamin Lee Drive RAYMOND TERRACE, NSW

## Suited to your budget

Situated on a corner block this 3 bedroom home is just walking distance to Grahamstown Public School, Irrawang High School, shops, parks and bus stops. Whether you are an investor or first home buyer, this property is ready to be moved into.

Key features include:

- Three good size rooms, two with built in robes.
- New carpet throughout and new vinyl flooring in the kitchen and dining.
- New ceiling fans in the bedrooms, lounge and dining room.
- Reverse cycle air conditioning in lounge room.
- Open plan kitchen and dining area.
- Freshly painted throughout.
- Bathroom with separate toilet.