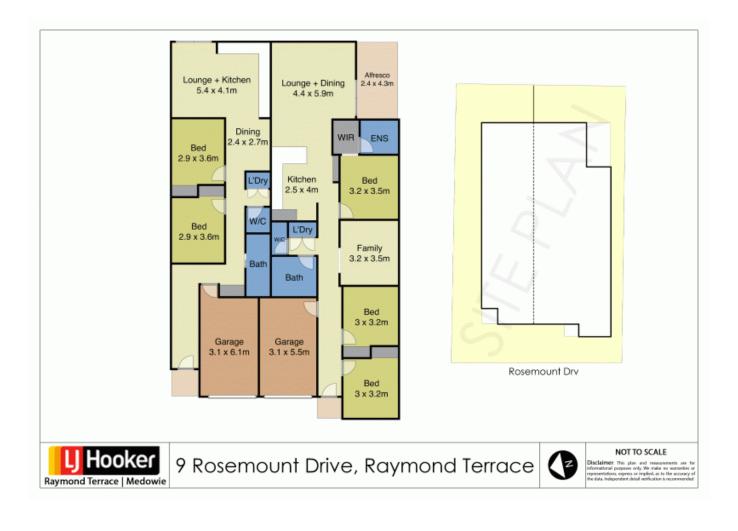

## Key features include:

Two good size bedrooms which both feature built-in robes. The main bedroom also has reverse cycle air conditioning.

Open plan kitchen, dining and living room. The kitchen has a stainless-steel oven, dishwasher, glass cooktop and loads of cupboard space. The living area also has a reverse cycle air conditioner.

Instantaneous hot water system.

Great side access and a good size backyard.

Second toilet and a hidden laundry.