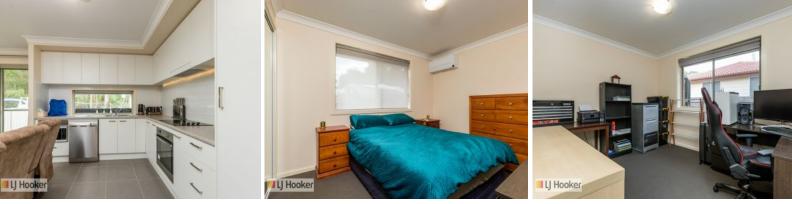

## Key features include:

Two good size bedrooms which both feature built-in robes. The main bedroom also has reverse cycle air conditioning.

Open plan kitchen, dining and living room. The kitchen has a stainless-steel oven, dishwasher, glass cooktop and loads of cupboard space. The living area also has a reverse cycle air conditioner.