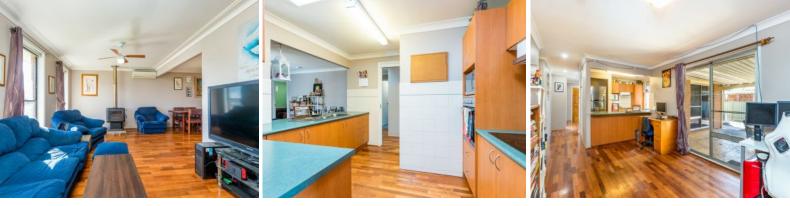

Key features include:

- Large main bedroom featuring a built-in robe and ceiling fan.

- Bedroom two & three are both good size and feature built-in robes.
- $\mbox{-}$  Great size kitchen which includes white dishwasher, glass cooktop and stainless-steel oven.

- Spacious bathroom with a separate toilet. There is also a skylight in the bathroom.

- Living area at the back of the home.
- Large outdoor area.

Price:

\$370,000 - \$390,000

- 🔳

3

1

1