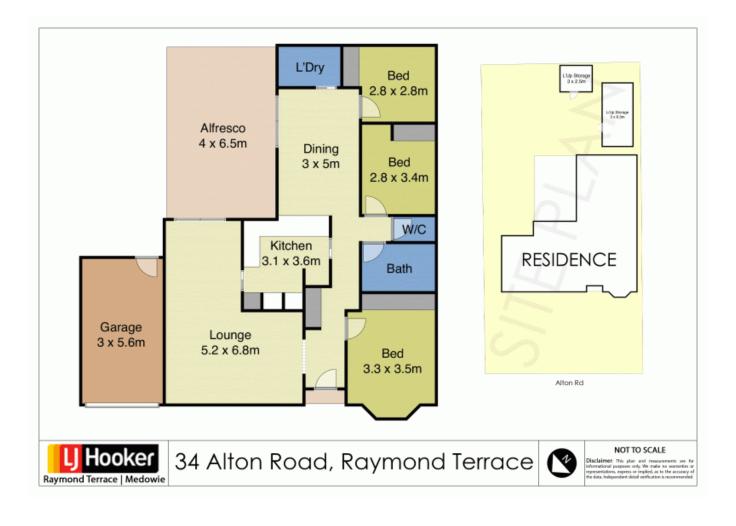

Key features include:

- Large main bedroom featuring a built-in robe and ceiling fan.

- Bedroom two & three are both good size and feature built-in robes.
- $\mbox{-}$  Great size kitchen which includes white dishwasher, glass cooktop and stainless-steel oven.

- Spacious bathroom with a separate toilet. There is also a skylight in the bathroom.

- Living area at the back of the home.
- Large outdoor area.

Price:

\$370,000 - \$390,000

- 🔳

3

1

1