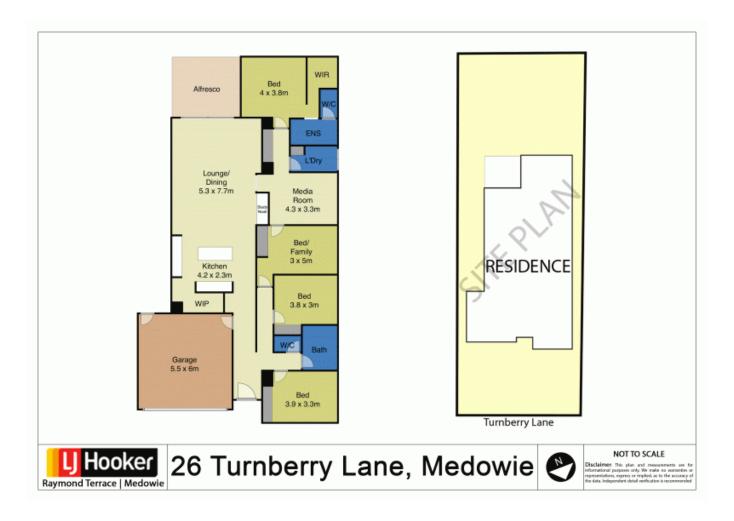

From the time you enter the property you are drawn towards the rear alfresco that takes in sweeping views of the 18th fairway, picture yourself relaxing with friends while having a late lunch.

Some of the features.

Four generous size bedrooms all with mirrored built ins Master bedroom located at the rear of the property with a large walk in robe Fantastic kitchen with loads of bench space, generous size walk in pantry Home theatre room