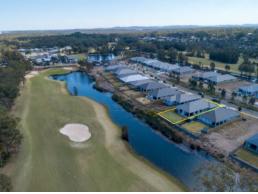

From the time you enter the property you are drawn towards the rear alfresco that takes in sweeping views of the 18th fairway, picture yourself relaxing with friends while having a late lunch.

Some of the features.