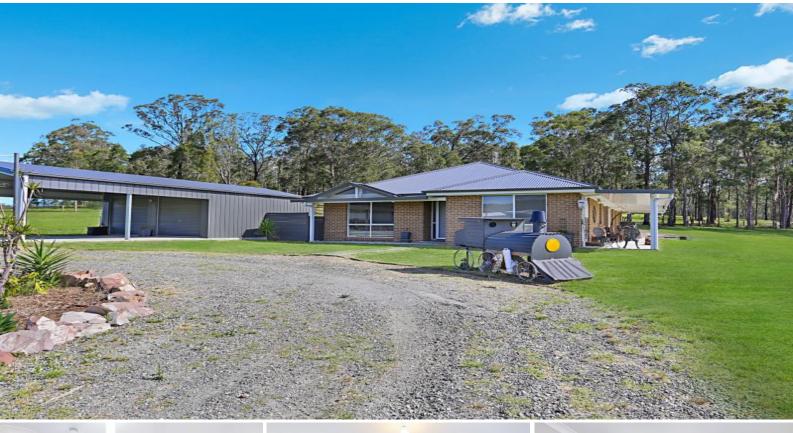

## A Lifestyle to Treasure

#### Features include:

four generous sized bedrooms, two with generous ensuites main bedroom includes walk through robe to ensuite with shower and bath large family bathroom with shower, bath and separate toilet living areas include media room,formal reception lounge and casual family room open plan kitchen with gas top cooking, electric oven and dishwasher ceiling fans throughout and split system airconditioning european laundry with exhaust fan pergola running full length of home overlooking the large dam insulated double garage, double carport and 3 phase power colorbond roof extra carport or shelter on perimeter ideal for machinery or feed storage 55,000 litre rainwater tank