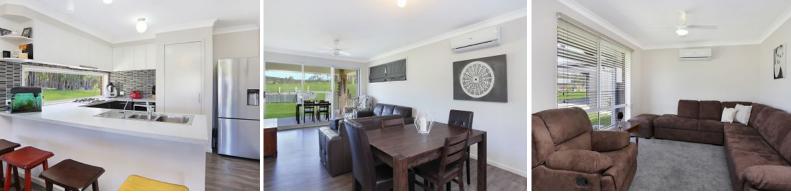

#### Features include:

four generous sized bedrooms, two with generous ensuites main bedroom includes walk through robe to ensuite with shower and bath large family bathroom with shower, bath and separate toilet living areas include media room,formal reception lounge and casual family room open plan kitchen with gas top cooking, electric oven and dishwasher ceiling fans throughout and split system airconditioning european laundry with exhaust fan pergola running full length of home overlooking the large dam insulated double garage, double carport and 3 phase power colorbond roof extra carport or shelter on perimeter ideal for machinery or feed storage 55,000 litre rainwater tank