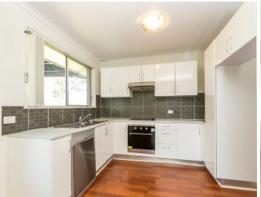

Key features include:

- Four good size bedrooms all with built in cupboard space.
- Timber floating floor throughout entire home.
- Open plan kitchen, dining and lounge room.
- Updated kitchen with Dishwasher.
- Ceiling fan in lounge and main bedroom.
- Modern bathroom with separate toilet.