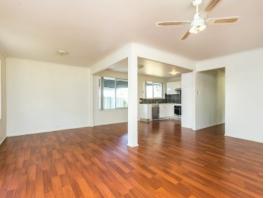

Key features include:

- Four good size bedrooms all with built in cupboard space.
- Timber floating floor throughout entire home.
- Open plan kitchen, dining and lounge room.
- Updated kitchen with Dishwasher.
- Ceiling fan in lounge and main bedroom.
- Modern bathroom with separate toilet.