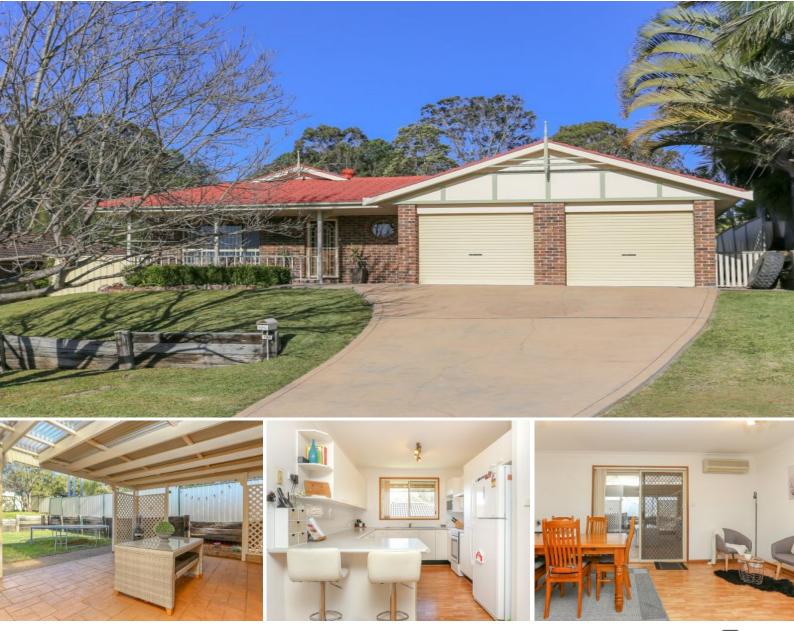

## A real family affair

This incredible 3 bedroom home is set on 594m2, in a great location close to town and just walking distance to Kittyhawk Park. Situated just 20 minutes from the Newcastle airport and 1.5 hours from Sydney, this property is a must see.

Key features: 3 bedrooms, all with large built in robes. 2 bathrooms. Formal lounge and dining. Spacious kitchen, pantry and plenty of cupboard space. Large outdoor area. Reverse cycle Air conditioning. Great size yard. Beautiful views from the front verandah.