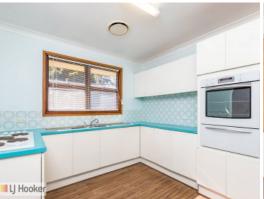

Key features include:

- Three good size bedrooms, two with built in robes and the main has its own verandah.
- Large lounge/living room with reverse cycle air conditioning.
- Spacious kitchen.
- Freshly painted inside.
- Ducted air conditioning in the 3 bedrooms and kitchen.
- Updated bathroom with separate toilet.
- Plenty of storage in the hallway.
- Formal dining room.