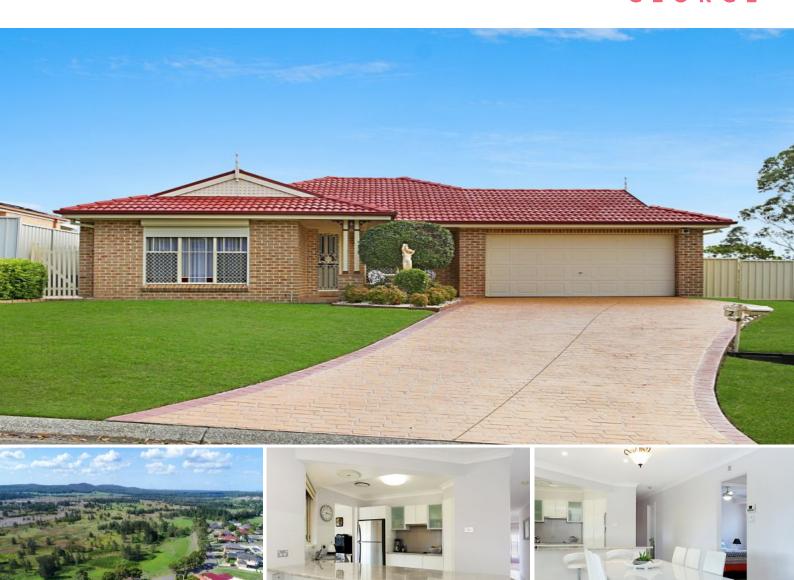

## 2 Harriet Close RAYMOND TERRACE, NSW

## The views are a priceless bonus

Elevated north facing corner block with uninterrupted rural views, enjoy the sunsets in the large undercover Alfresco area while watching the kids running around in the generous backyard.

Some of the features.

Fully renovated kitchen with new appliances Formal dinning room or use as separate study 4 bedrooms, main with ensuite including WIR Fully ducted air conditioning 8 ceiling fans.

Double lock up garage with remote panel door Auto security shutters & screens