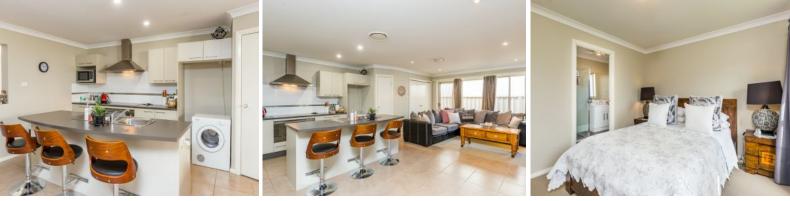

Key features include:

- Spacious main bedroom with a walk in robe and ensuite.
- 3 good size rooms with built in robes.
- Beautiful main bathroom.
- Security system.
- Ducted air conditioning throughout.

- Open plan kitchen / lounge with stainless steel dishwasher, oven, cooktop and

rangehood. It also has a built in pantry.

- Hidden laundry off the lounge room.

Price:

\$400,000 - \$440,000

2

**Joel Osborn** 0432 566 245