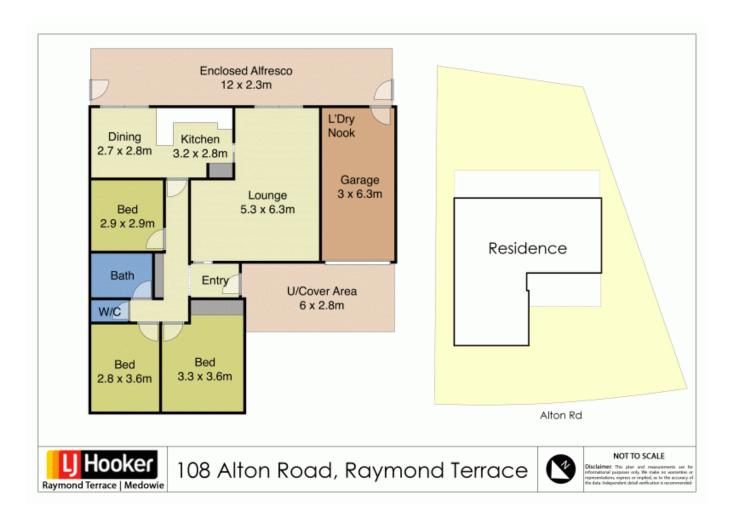

## Your kind of home!

Set on 578m2, this elevated home has a lovely outlook which boasts a functional and open floor plan. It features light, neutral tones with fresh paint, flooring and quality carpets. Positioned close to schools, transport and the CBD, this well presented home offers opportunity for investors and first home buyers.

Other features include:

Large main bedroom with built-in robe, ceiling fan and reverse cycle air conditioner.

Bedroom two and three are both good size. Bedroom two also has a ceiling fan. Open plan kitchen and dining, with air conditioning in the dining room.

Functional bathroom with a shower, bath and vanity.

Separate toilet.

Easy access storage.

Large entertainers lounge room.

Single lock up garage with electric roller door and reverse cycle air conditioning. The la