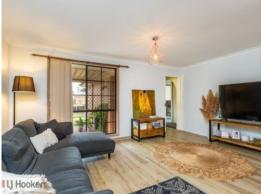

Functional bathroom with a shower, bath and vanity.

Separate toilet.

Easy access storage.

Large entertainers lounge room.

Single lock up garage with electric roller door and reverse cycle air conditioning. The la