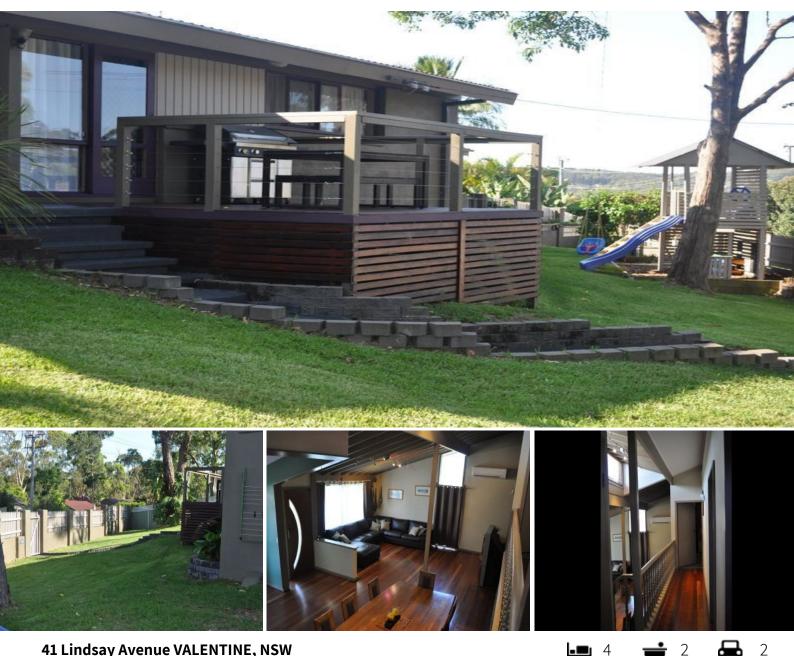

## 41 Lindsay Avenue VALENTINE, NSW

## LIGHT, SPACIOUS & FAMILY PERFECT!

Immaculately presented split level brick & tile home situated within walking distance to the local primary school and public transport.

The home features:

- Spacious open plan lounge & dining room
- Polished hardwood floorboards
- Modern kitchen with stainless steel appliances
- Main bathroom with spa bath
- Air conditioning & built in wardrobes to 3 bedrooms
- Chic ensuite to main bedroom

- Generous outdoor deck overlooking beautiful manicured lawn & gardens. The gentle sloping lawn is ideal for children to play or your beloved pets!

- Oversized double garage perfect for storing the boat