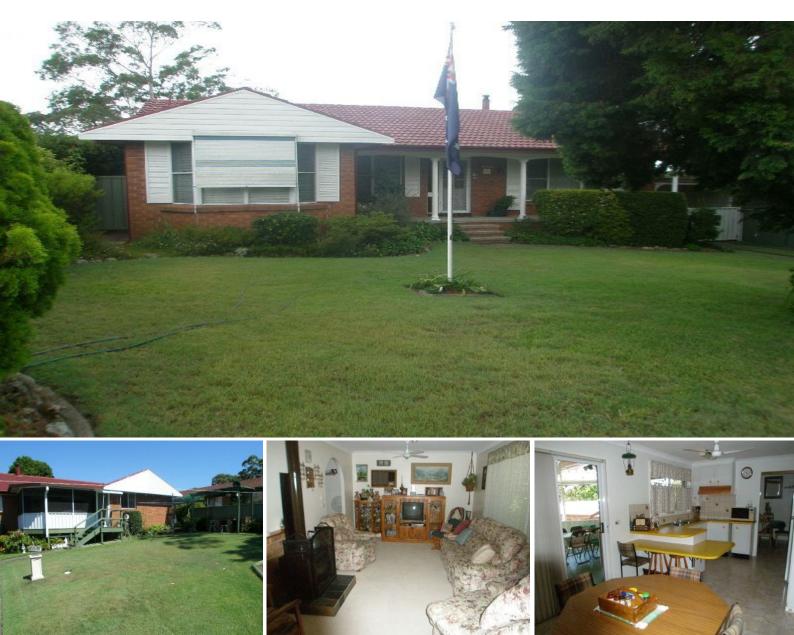

## 15 Chifley Drive RAYMOND TERRACE, NSW

## A REAL FAMILY HOME

Beautifully presented and maintained and has been in the family since new. It offers 4 bedrooms (3 with built-ins), the lounge has air conditioning and combustion fire, formal dining, generous kitchen & meals area. There is a separate sunny craft/sitting room and the delightful screened outdoor area overlooks the yard. Single garage plus carport and a covered spot for the boat or van. Lovely quiet location and easy walk to shops, school, etc. Its hard to fault.

Price:

\$295,000

**Osborn George** 

WM-OPEN REF-1000WxOPEN MW-OPEN

3 4M

ADDRESS: 15 CHIFLEY DRIVE RAYMOND TERRACE

Disclaimer-Plan shown is only indicative of layout/furniture/landscaping. Plans are for advertising purposes only and should not be considered exact. Plan National Pty Ltd accepts no responsibility for errors in this plan.