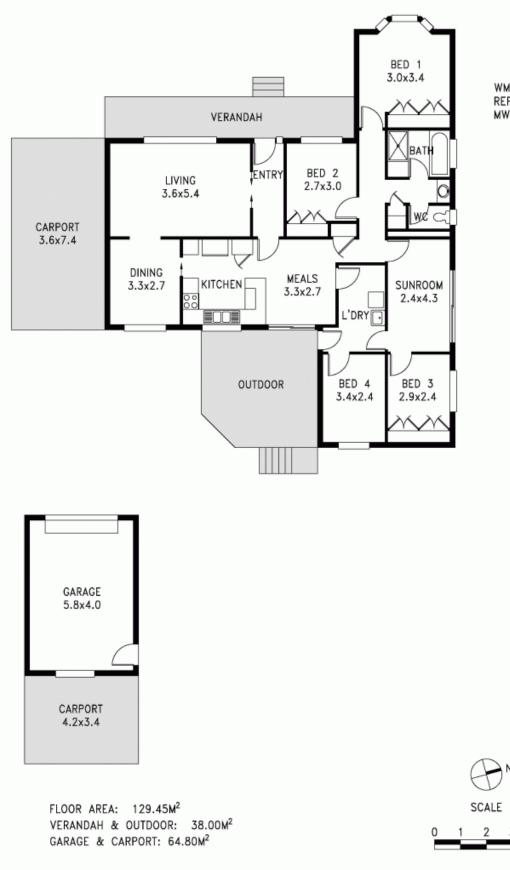

## A REAL FAMILY HOME

Beautifully presented and maintained and has been in the family since new. It offers 4 bedrooms (3 with built-ins), the lounge has air conditioning and combustion fire, formal dining, generous kitchen & meals area. There is a separate sunny craft/sitting room and the delightful screened outdoor area overlooks the yard. Single garage plus carport and a covered spot for the boat or van. Lovely quiet location and easy walk to shops, school, etc. Its hard to fault.

Price:

\$295,000

**Osborn George** 

WM-OPEN REF-1000WxOPEN MW-OPEN

3 4M

ADDRESS: 15 CHIFLEY DRIVE RAYMOND TERRACE

Disclaimer-Plan shown is only indicative of layout/furniture/landscaping. Plans are for advertising purposes only and should not be considered exact. Plan National Pty Ltd accepts no responsibility for errors in this plan.