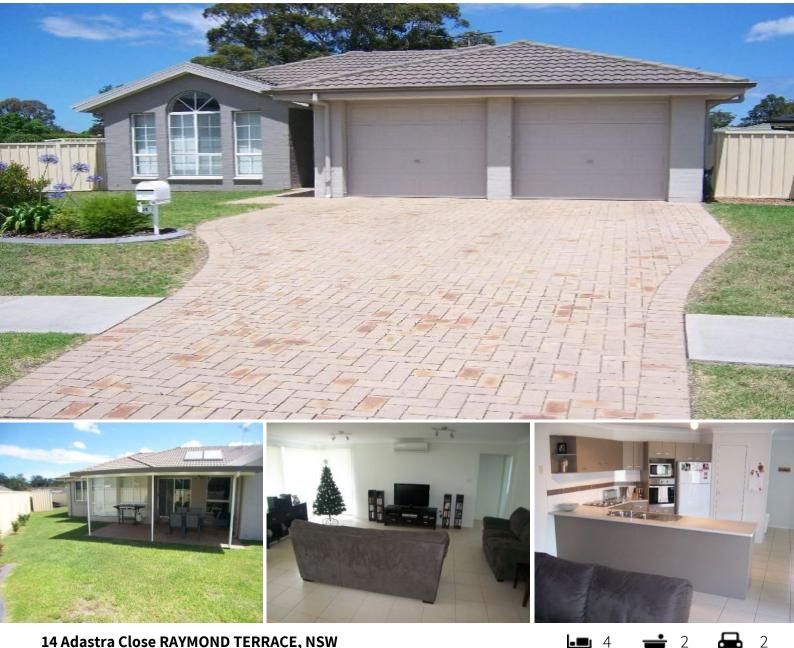

## 14 Adastra Close RAYMOND TERRACE, NSW

## **STOP LOOKING**

This as new 4 bedroom home will suit you. It is decked out with all the modern day finishing's including formal lounge & dining, open kitchen/living with reverse cycle air conditioner & dishwasher, walk in robe & ensuite to main, built-ins to all bedrooms, 7 x 4.5m covered outdoor area, with beautiful established gardens with sprinkler system in place running from the water tank and pump. Also garden shed, double garage with remote doors & internal access. Set in a quiet cul-de-sac close to schools, shops, pool & sporting fields. Be quick!