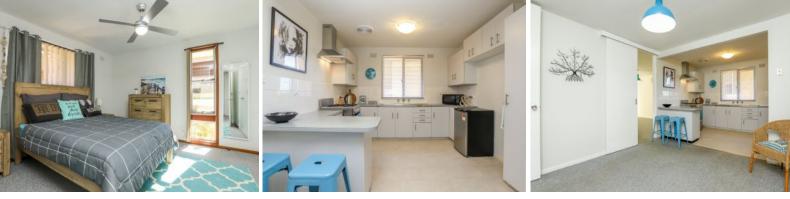

The home features hardwood timber flooring, 3 bedrooms all with built in robes and ceiling fans, new light fittings, spacious lounge and dining area and separate casual dining area off a spacious kitchen. Reverse cycle air-conditioning. Rental appraisal \$330.00-\$350.00 pw Rates \$1,203.41annually Price: