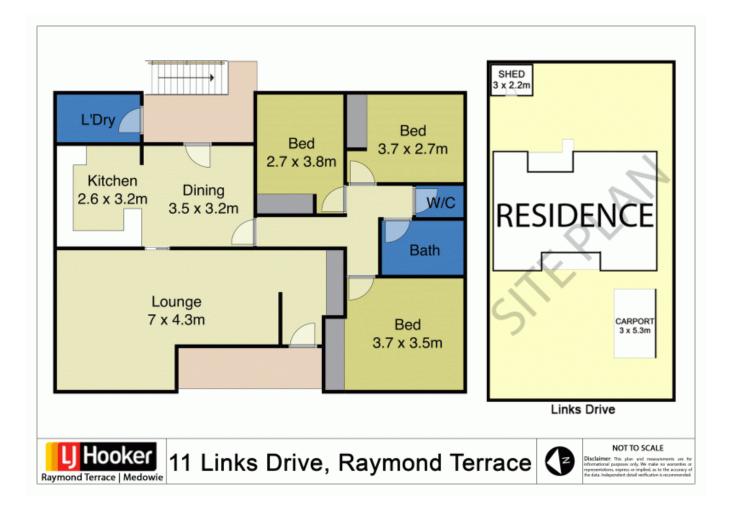

The home features hardwood timber flooring, 3 bedrooms all with built in robes and ceiling fans, new light fittings, spacious lounge and dining area and separate casual dining area off a spacious kitchen. Reverse cycle air-conditioning. Rental appraisal \$330.00-\$350.00 pw Rates \$1,203.41annually Price: