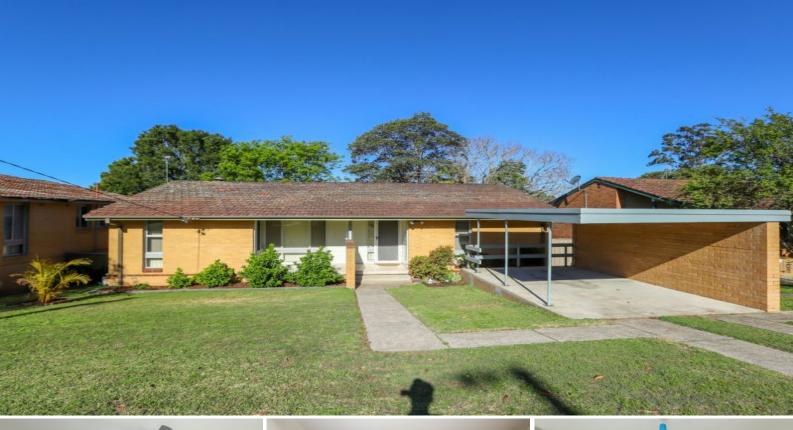

## Great 1st Home or Investment property.

This freshly painted and renovated brick and tile home is set on 511sqm and is close to Muree golf course, local transport, sporting facilities, schools and shopping.

The home features hardwood timber flooring, 3 bedrooms all with built in robes and ceiling fans, new light fittings, spacious lounge and dining area and separate casual dining area off a spacious kitchen. Reverse cycle air-conditioning. Rental appraisal \$330.00-\$350.00 pw Rates \$1,203.41annually Price: