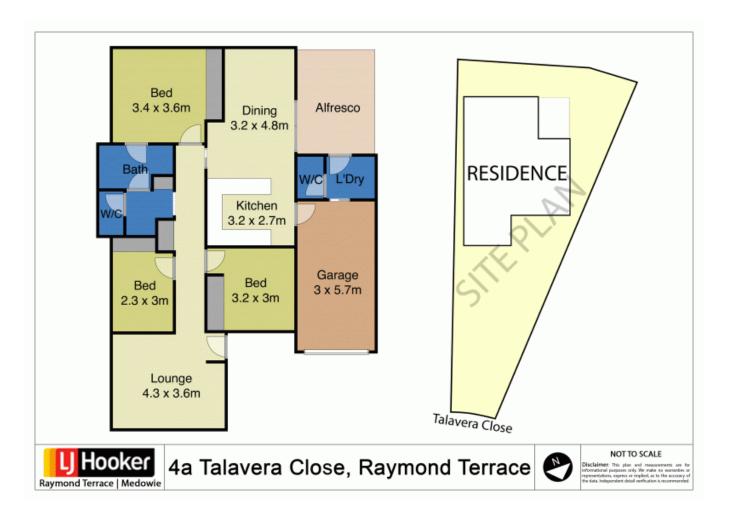

## A Little Beauty

Great home nestled away in a quiet cul de sac in Riverview Ridge. Just a 5 minute drive to the Raymond Terrace CBD, this home is well worth a look.

The property consists of 3 bedrooms all with built in robes, 3 way to main bathroom, single garage with internal access, laundry, separate toilet off the laundry, plenty of storage, 2 reverse cycle air conditioners, dining room flows off the kitchen, covered outdoor area and a 2.24kW solar system. Set on 421sqm. It is also just 19 minutes to the Newcastle Airport and 2 hours to Sydney.