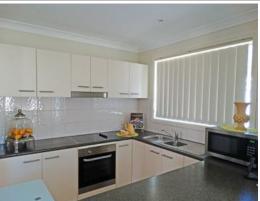

## Free standing town house

Spacious 4 bedroom townhouse in a secure location. Downstairs consists of lounge, dining and large kitchen with plenty of cupboard space, powder room, laundry and bedroom with build-in robe.