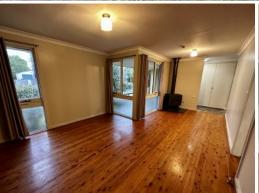

## Beautifully presented Family Home

Beautifully presented Family Home, set on a fully fenced corner block.

This home also features

- Three bedrooms with carpet and built-in Wardrobes
- Air conditioning to lounge room
- Updated bathroom, bath, shower and double vanity.
- Spacious kitchen, electric cooking & dishwasher
- Separate dining area
- Large undercover area
- Single carport
- Fully fenced yard
- Pets maybe considered on application.