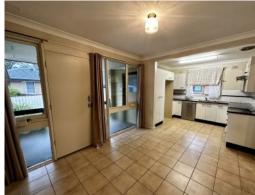

## Beautifully presented Family Home

Beautifully presented Family Home, set on a fully fenced corner block.

This home also features

- Three bedrooms with carpet and built-in Wardrobes
- Air conditioning to lounge room
- Updated bathroom, bath, shower and double vanity.
- Spacious kitchen, electric cooking & dishwasher
- Separate dining area
- Large undercover area
- Single carport
- Fully fenced yard
- Pets maybe considered on application.