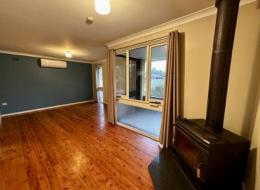

## Beautifully presented Family Home

Beautifully presented Family Home, set on a fully fenced corner block.

This home also features

- Three bedrooms with carpet and built-in Wardrobes
- Air conditioning to lounge room
- Updated bathroom, bath, shower and double vanity.
- Spacious kitchen, electric cooking & dishwasher
- Separate dining area
- Large undercover area
- Single carport
- Fully fenced yard
- Pets maybe considered on application.