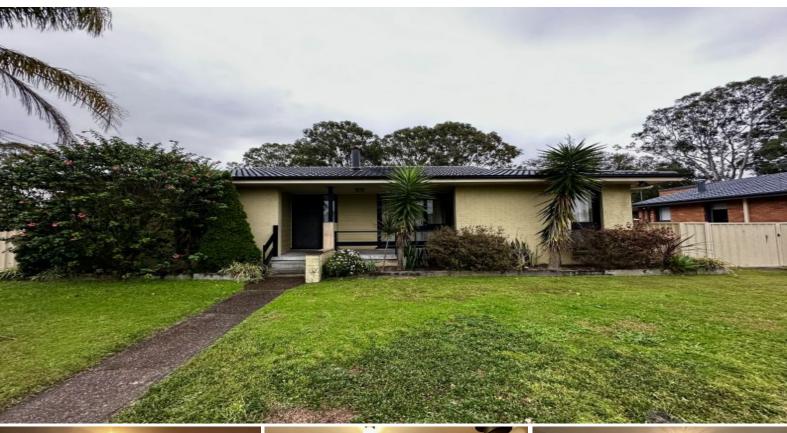

## 28 Watt Street Raymond Terrace, NSW

-=

## Beautifully presented Family Home

Beautifully presented Family Home, set on a fully fenced corner block.

This home also features

- Three bedrooms with carpet and built-in Wardrobes
- Air conditioning to lounge room
- Updated bathroom, bath, shower and double vanity.
- Spacious kitchen, electric cooking & dishwasher
- Separate dining area
- Large undercover area
- Single carport
- Fully fenced yard
- Pets maybe considered on application.