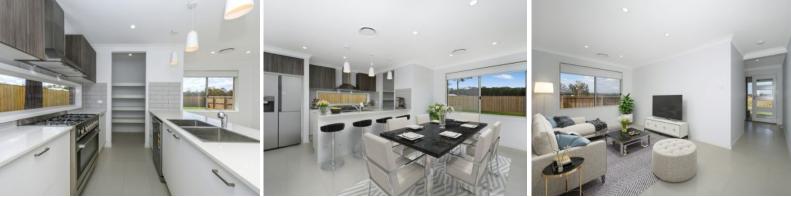

Featuring four bedrooms, three separate living areas and upgraded inclusions throughout, this home is sure to impress.

- \* Expansive master bedroom features an equally sized walk-in robe
- \* Oversize ensuite with large vanity, ample storage & huge shower
- \* An additional 3 double sized bedrooms all with sliding built-in robes
- \* Modern kitchen with ample cupboard space, dishwasher, gas cook top & oven
- \* Spacious and bright dining/family area leads onto fully fenced back yard
- \* Study nook area
- \* Large shed included