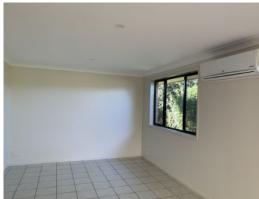

#### FRESHLY PAINTED

This large 4 bedroom home has been freshly painted throughout. It boasts 4 large bedrooms with built in wardrobes, a bathroom with separate toilet and access from the main bedroom and the hallway. The large family sized lounge room with plenty of natural light continues onto a large kitchen and separate dining area with a sliding glass door that leads you out to the undercover entertaining area. The single garage has drive through access to the backyard and also internal access to the house.