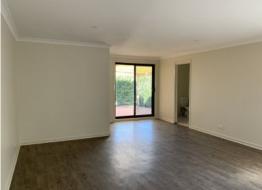

#### FRESHLY PAINTED

This large 4 bedroom home has been freshly painted throughout. It boasts 4 large bedrooms with built in wardrobes, a bathroom with separate toilet and access from the main bedroom and the hallway. The large family sized lounge room with plenty of natural light continues onto a large kitchen and separate dining area with a sliding glass door that leads you out to the undercover entertaining area. The single garage has drive through access to the backyard and also internal access to the house.