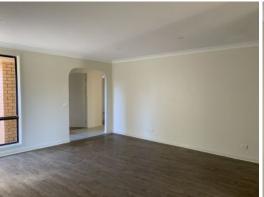

#### FRESHLY PAINTED

This large 4 bedroom home has been freshly painted throughout. It boasts 4 large bedrooms with built in wardrobes, a bathroom with separate toilet and access from the main bedroom and the hallway. The large family sized lounge room with plenty of natural light continues onto a large kitchen and separate dining area with a sliding glass door that leads you out to the undercover entertaining area. The single garage has drive through access to the backyard and also internal access to the house.