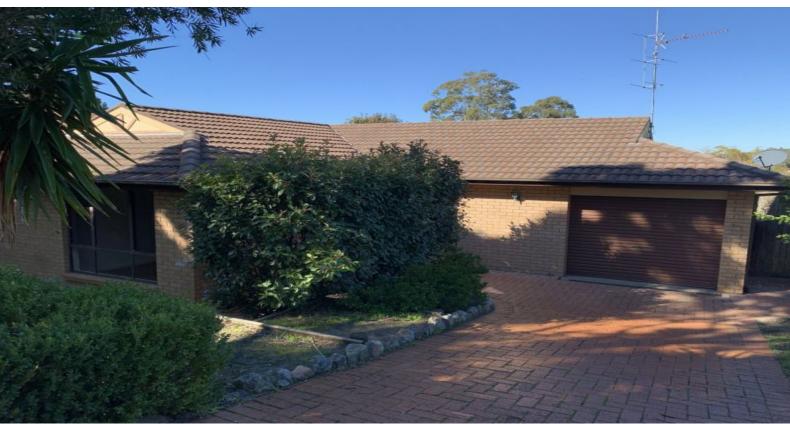

#### FRESHLY PAINTED

This large 4 bedroom home has been freshly painted throughout. It boasts 4 large bedrooms with built in wardrobes, a bathroom with separate toilet and access from the main bedroom and the hallway. The large family sized lounge room with plenty of natural light continues onto a large kitchen and separate dining area with a sliding glass door that leads you out to the undercover entertaining area. The single garage has drive through access to the backyard and also internal access to the house.