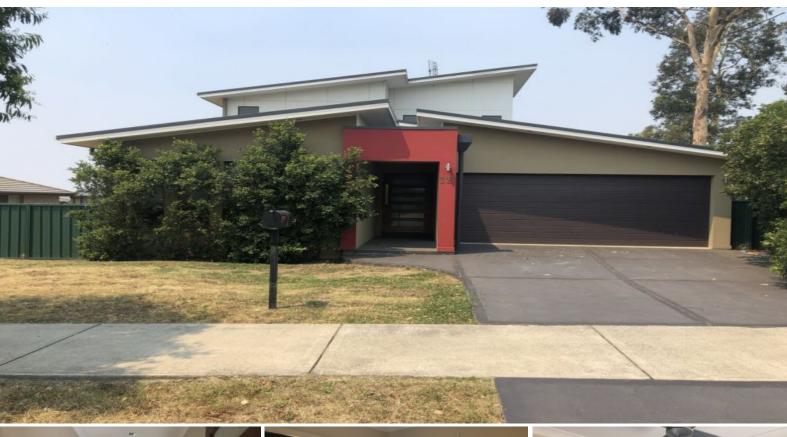

## 32 Kilshanny Avenue EAST MAITLAND, NSW

## GREAT SIZED HOME PERFECT LOCATION!

Relaxed Home with Modern Fit-out and Floor Plan

- \* Modernised, spacious 4 bedroom home.
- \* Ceiling fans and built in robes in all three downstairs bedrooms, one with walk in robe.
- $^{\star}$  Loft to the main bedroom with large walk in robe and spacious open plan floor
- \* Two living areas, which both flow out to balcony
- $^{\star}$  Another reverse cycle split system air conditioner in main living area.
- \* Media room with double closed doors
- \* Modernised, stylish kitchen with gas cook-top, dishwasher and breakfast bar
- \* Butlers pantry off the side of the kitchen
- $^{\star}$  Central bathroom with a luxuriously deep, free standing bath & separate shower.
- \* Large laundry with ample cupboard space