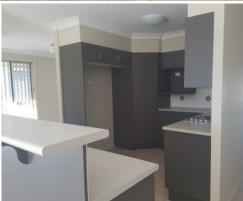

## SPACIOUS 4 BEDROOM IN HIGHLY SORT AFTER AREA

This 4 bedroom home is just like new! Main bedroom has a walk-in robe and ensuite, whilst the other 3 bedrooms include built-in's. This property also features a modern kitchen, large modern bathroom with separate bath and shower recess, and a generous sized laundry, split system air conditioning as well as ceiling fans through-out. Outside you will find an undercover entertaining area, easy to maintain lawn, large water tank. Double garage with 1 automatic and 1 manual roller door.