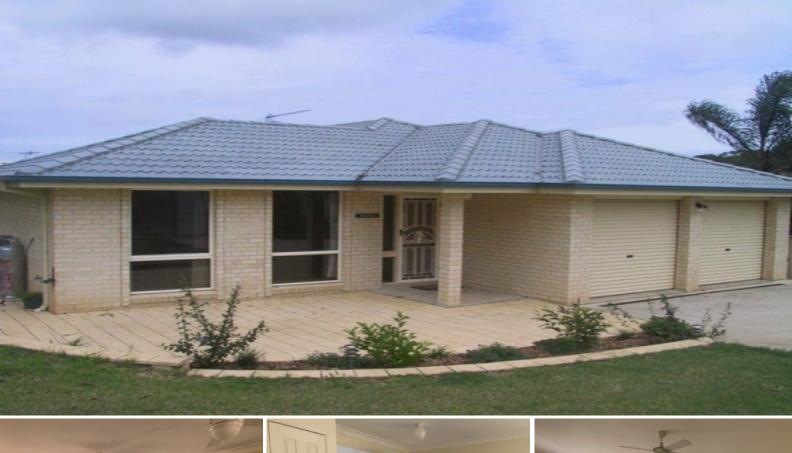

## 6 Warabi Close Medowie, NSW

## RECENTLY PAINTED & CARPETED + BRAND NEW A/C!

This spacious 4 bedroom home is scheduled for a full internal paint and brand new carpet prior to the new tenancy! Located off a small cul-de-sac on a battleaxe block this property allows for plenty of privacy.

Featuring 4 generous sized bedrooms with built-in robes, main bedroom has ensuite and walk-in robe. Open plan kitchen, dining and living space as well as a second carpeted lounge room with air conditioner. Ceiling fans through-out the property including bedrooms. Large bathroom with separate bath and shower.

Outside boasts a large, breezy, undercover living area and a long level yard that is easy to maintain. Large double garage and separate garden shed are also included in this stunning property!

Price:

\$530 wk