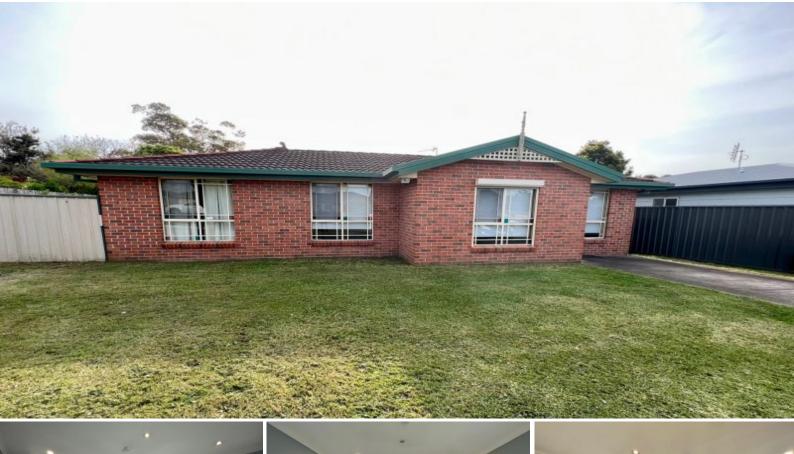

## NEAT AND TIDY HOME CLOSE TO SCHOOLS AND

## SHOPS

Three bedroom home located on main road of Lakeside with spacious back fenced yard.

This home features:

- Near new carpet to all 3 bedrooms, main with built in wardrobe
- Tiled lounge room opens to kitchen
- Kitchen is open plan to living area, offers timber benches and dishwasher.
- Main bathroom with shower over bath and vanity.
- Separate toilet.
- Air-conditioner to the tiled second living/dining area.
- Outdoor patio area and a large sized rear fenced yard.
- Off street parking available.