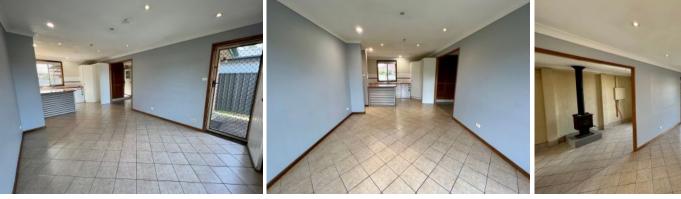

## SHOPS

Three bedroom home located on main road of Lakeside with spacious back fenced yard.

This home features:

- Near new carpet to all 3 bedrooms, main with built in wardrobe
- Tiled lounge room opens to kitchen
- Kitchen is open plan to living area, offers timber benches and dishwasher.
- Main bathroom with shower over bath and vanity.
- Separate toilet.
- Air-conditioner to the tiled second living/dining area.
- Outdoor patio area and a large sized rear fenced yard.
- Off street parking available.