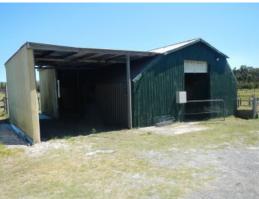

## ENJOY THE COUNTRY LIFE YET SO CLOSE TO NEWCASTLE, RAYMOND TERRACE & AIRPORT

This property features-

- \* 3 acres with a house, with teenage retreat, shed & stables
- 4 bedroom house with enclosed screen entertaining area, Air conditioner & ceiling fan in lounge and ceiling fans in all bedrooms, three way bathroom, separate toilet.
- \* Granny flat contains with kitchen & ceiling fan
- \* Would suit 2 horses max.
- \* Pets allowed under supervision
- \* Out of red zone
- \* Central to Newcastle, Maitland & Nelson Bay
- \* And more
- \* Pets allowed