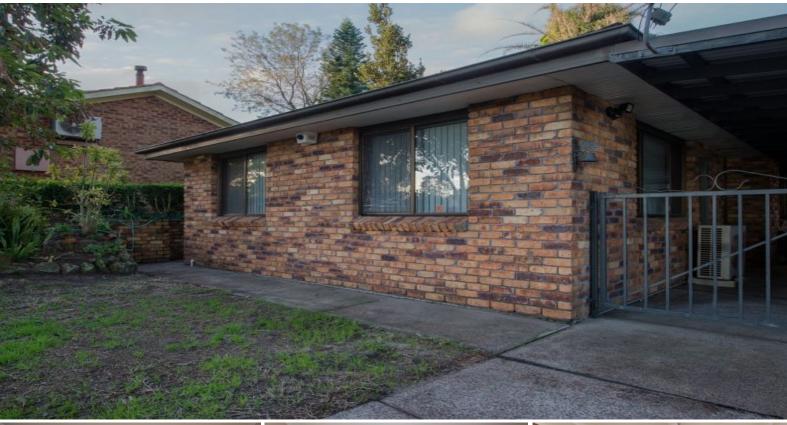

#### BEAUTIFUL OUTLOOK

Set in a quiet cul de sac on a flat 716m2 block. This home is in an ideal location and neighborhood. The living areas have an easterly aspect which overlooks a reserve with walking paths to local shopping, schools, and sporting facilities. The home has floating timber floors throughout and features 3 spacious bedrooms. The living areas have split system air conditioning. A gated carport doubles up as an outdoor alfresco area and adjoins a single lock up color bond garage + a garden shed. (Note: Fire place not in working order)