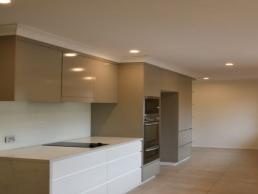

## POOL MAINTENANCE INCLUDED!

This beautiful well presented home is ready to move straight into! Featuring:

- Immaculate well presented modern galley style kitchen with stainless steel appliances including dishwasher
- Separate lounge and dining room
- Study nook off the kitchen
- Four good sized bedrooms, three with built ins, new carpet to all
- Three way bathroom with separate bath & shower
- Internal laundry
- Garage has been converted to another room or kids play area
- Fully fenced yard
- Pool with maintenance included
- Covered back area for entertaining
- Shed