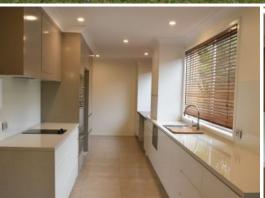

## POOL MAINTENANCE INCLUDED!

This beautiful well presented home is ready to move straight into! Featuring:

- Immaculate well presented modern galley style kitchen with stainless steel appliances including dishwasher
- Separate lounge and dining room
- Study nook off the kitchen
- Four good sized bedrooms, three with built ins, new carpet to all
- Three way bathroom with separate bath & shower
- Internal laundry
- Garage has been converted to another room or kids play area
- Fully fenced yard
- Pool with maintenance included
- Covered back area for entertaining
- Shed