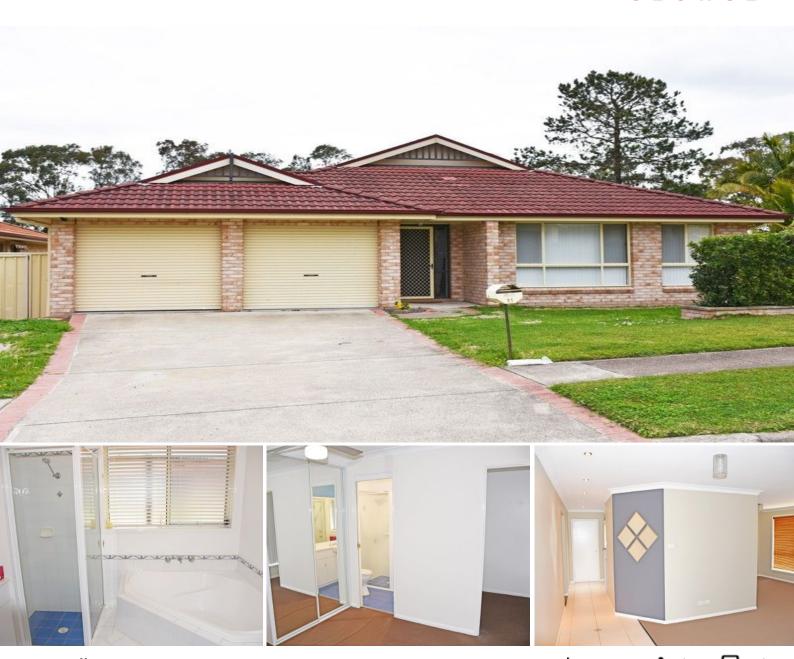

## Perfectly Positioned

Perfectly positioned in Raymond Terrace this 4 bedroom home is a sure not to miss. Main bedroom with ensuite, walk-in robe and ceiling fan, others with built ins, large L shaped living area or kids play room, good sized kitchen with breakfast bar and opening to keep an eye on the kids, formal dining area with another living / rumpus room, big bathroom with spa bath, outside is a covered  $7m \times 5m$  entertaining area, plenty of room for pets and a lawn locker for the mower. All in one of the quietest estates in Raymond Terrace.