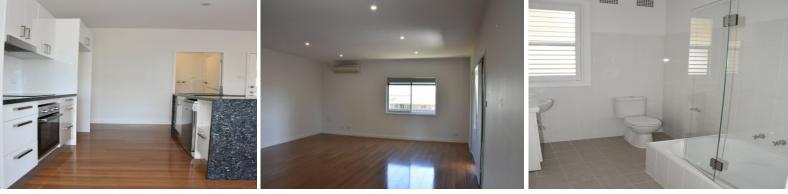

## Modern, Fresh & Inviting

This 4 bedroom home has been beautifully renovated with many features such as;

- Large main bedroom with air conditioning, ceiling fan, walk in robe and ensuite.
- 3 other generous sized bedrooms, 1 with built-in robe.
- Spacious bathroom with combined shower and bath.
- Modern kitchen with as new appliances including a dishwasher.
- Open plan living space with beautiful furnishing including air conditioning
- Study nook area off the side of the kitchen
- Internal laundry
- Ample storage space
- Large deck overlooking rural landscaping
- Garden shed
- Fully fenced yard
- Double lock up garage