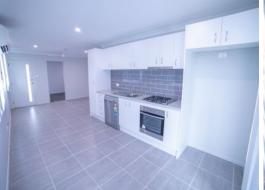

BRAND NEW HOME!

- Spacious kitchen including stainless-steel dishwasher, oven, gas cook top and range-hood.
- Reverse cycle air conditioning in kitchen/ living room.
- Combined bathroom/ laundry.
- LPG gas bottles supply an outlet for heating in the living room, an outlet in the  $\,$ alfresco for the barbeque and instantaneous Hot Water System.
- Large backyard.