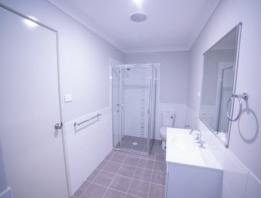

BRAND NEW HOME!

- Spacious kitchen including stainless-steel dishwasher, oven, gas cook top and range-hood.
- Reverse cycle air conditioning in kitchen/ living room.
- Combined bathroom/ laundry.
- LPG gas bottles supply an outlet for heating in the living room, an outlet in the  $\,$ alfresco for the barbeque and instantaneous Hot Water System.
- Large backyard.