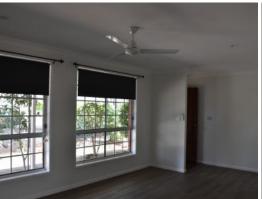

## Featuring:

- Large living space with air conditioner
- Large kitchen with plenty of cupboard space
- Separate dining area
- Three good sized bedrooms, two with wardrobes
- Bathroom with separate bath & shower
- Alarm system
- Automatic roller door
- Beautiful outdoor patio area to relax under in the afternoon
- Manicured gardens with citrus, mango & avocado trees Pets Neg.