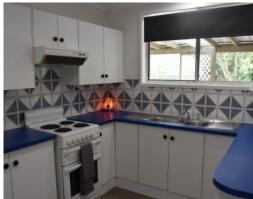

## Featuring:

- Large living space with air conditioner
- Large kitchen with plenty of cupboard space
- Separate dining area
- Three good sized bedrooms, two with wardrobes
- Bathroom with separate bath & shower
- Alarm system
- Automatic roller door
- Beautiful outdoor patio area to relax under in the afternoon
- Manicured gardens with citrus, mango & avocado trees Pets Neg.