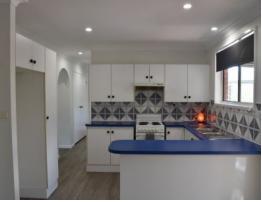

## Featuring:

- Large living space with air conditioner
- Large kitchen with plenty of cupboard space
- Separate dining area
- Three good sized bedrooms, two with wardrobes
- Bathroom with separate bath & shower
- Alarm system
- Automatic roller door
- Beautiful outdoor patio area to relax under in the afternoon
- Manicured gardens with citrus, mango & avocado trees Pets Neg.