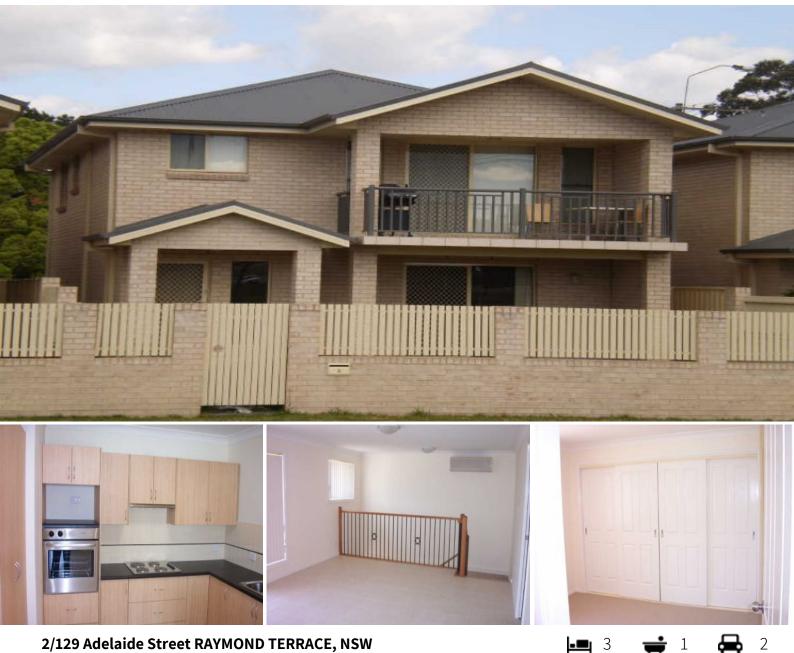

## OSBORN GEORGE

## CONVENIENT LOCATION IN TOWN

Ultra modern 2-3 bedroom townhouse, located in the centre of town. There is a large tiled rumpus/living area/3rd bedroom downstairs with its own ensuite. There are built-in wardrobes to upstairs bedrooms, tiled living area extending out onto front balcony, great kitchen with stainless steel appliances. Double lock up garage with remote control access and fenced front court yard.