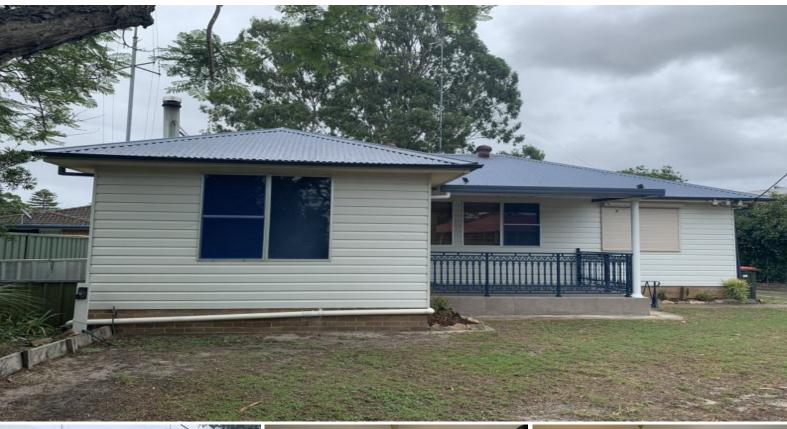

## 24 Anne Street RAYMOND TERRACE, NSW

## ${\sf FAMILY\ HOME\ WITH\ ALL\ BELLS\ AND\ WHISTLES}$

This beautifully presented home offers:

- Polished timber floorboards throughout living and bedroom areas
- 4 bedrooms (2 with built in robes and the main with RC/AC & ceiling fan)
- Lounge room with slow combustion fire place
- Air conditioned dining/living room
- Spacious modern kitchen
- Neat and tidy bathroom with seperate toilet
- Large fenced yard with gates to be installed to front
- Free standing double garage
- Single Carport with storage shed attached
- Pets considered upon application