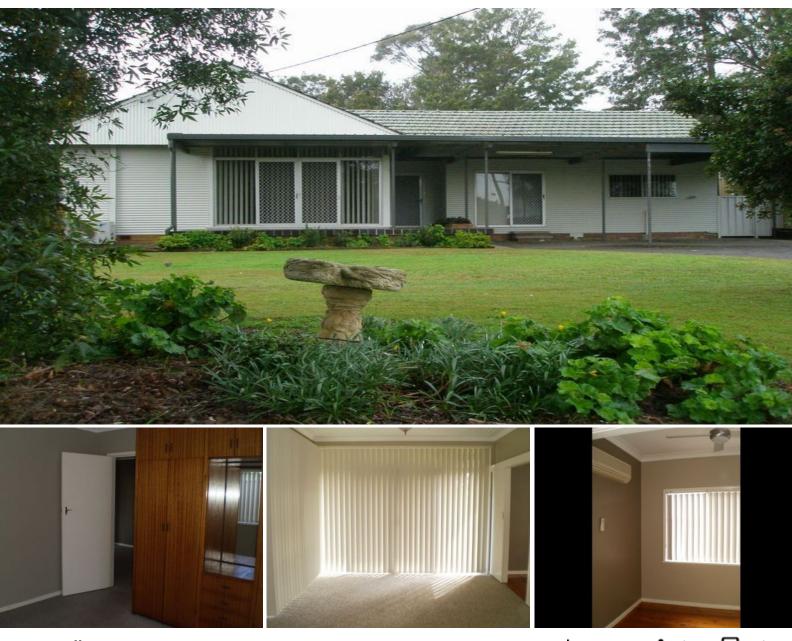

## 3 Melba Crescent RAYMOND TERRACE, NSW

## LEASE TO WIN 1 WEEKS FREE RENT!!

Located in a cul-de-sac, this large three bedroom house with seperate granny flat, is ideal for a large family. The house has built-ins to all bedrooms, a formal lounge room and an eat-in ktichen. The granny flat has 1 bedroom with an ensuite, a lounge and kitchen. There is a small fenced backyard, lovely front yard and a double carport for parking. Walking distance to the CBD and primary school.