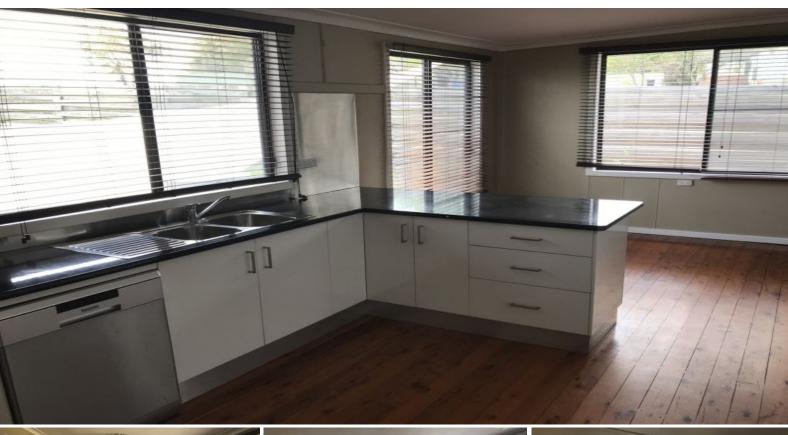

#### SPACIOUS FAMILY HOME WITH GRANNY FLAT

Lovely family home with granny flat and triple colorbond shed included. House boasts three good sized bedrooms with potential 4th bedroom, study or 2nd living area. Features include air conditioning, fireplace, ceiling fans and mirrored built ins to all bedrooms, modern kitchen with dishwasher and separate dining, tidy bathroom and a second toilet.