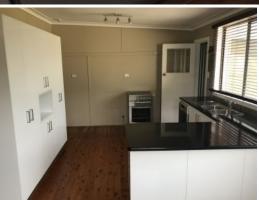

#### SPACIOUS FAMILY HOME WITH GRANNY FLAT

Lovely family home with granny flat and triple colorbond shed included. House boasts three good sized bedrooms with potential 4th bedroom, study or 2nd living area. Features include air conditioning, fireplace, ceiling fans and mirrored built ins to all bedrooms, modern kitchen with dishwasher and separate dining, tidy bathroom and a second toilet.